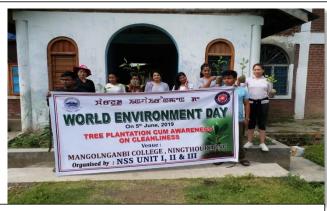

ured Certificate of appreciation & Momento to A-C Vellorpati. P.O. NSS unit-II, MNC

(11) 22nd National Youth Fistival, 2018 at Gautam Buddha University, Greater Noisla,

UP. Dale: 12 as to 16 as January, 2018.

Theme: Voice of New India.

Conducted by? Ministry of Youth Affairs & Sports

Government of India.

Programme Office:

Programme Office:

NSS UNIT - 11

NSS UNIT - 12

Nangoinganbi College

Nangoinganbi College

Nangoinganbi College

Session. group living and sharing of responsibilities.

Practice hational integration & social

qualities &

Acquire leadership

demochlilie allitude.

qualities & Programme Officery





Swachhta Hi Seva to commemorate Birth Day of Mahatma Gandhi, 2nd October, 2018





Observance of International Yoga Day, 2018





**Blood Donation Camp, 2021** 





World Environment Day, 5th June, 2019