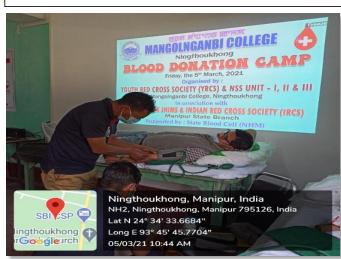

cultural programme.

Achievement: Honoured Certificate of appreciation & Momento to A-C Vellorpati. P.O. NSS unit-II, MNC

(11) 22nd National Youth Fistival, 2018 at Gautam Buddha University, Greater Noisla,

UP. Dale: 12 as to 16 as January, 2018.

Theme: Voice of New India.

Conducted by? Ministry of Youth Affairs & Sports

Government of India.

Programme Office:

Programme Office:

NSS UNIT - 11

NSS UNIT - 12

Nangoinganbi College

Nangoinganbi College

Nangoinganbi College

Session. group living and sharing of responsibilities.

Practice hational integration & social

qualities &

Acquire leadership

demochlilie allitude.

qualities & Programme Officery





Swachhta Hi Seva to commemorate Birth Day of Mahatma Gandhi, 2nd October, 2018





Observance of International Yoga Day, 2018





**Blood Donation Camp, 2021** 





World Environment Day, 5th June, 2019